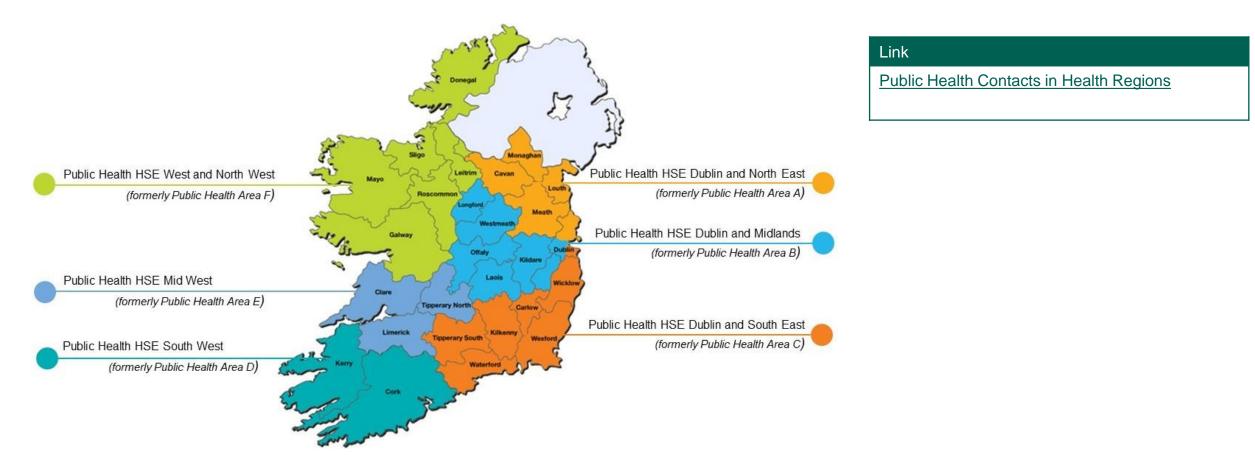

le Title                                                                               | Suitable for                            |             | Module Duration |
|--------------------------------------------------------------------------------------------|-----------------------------------------|-------------|-----------------|
| Quadrivalent Influenza Vaccine (QIV)<br>2024/2025                                          | Clinical                                | Recommended | 25 minutes      |
| The Flu and Covid-19 vaccines for Healthcare<br>Workers – protect yourself, protect others | All health and social are professionals | Recommended | 15 minutes      |

#### 3. Select Clinical Skills >> National Immunisation office



hpsc

# E Resources- Public Health contact HSE Health regions



hpsc

### $\mathbf{F}$ Access to Webinar information

### Webinar recording, presentation, Q&A will be available on HPSC website : www.hpsc.ie



#### Winter Preparedness in Nursing Homes

hpso