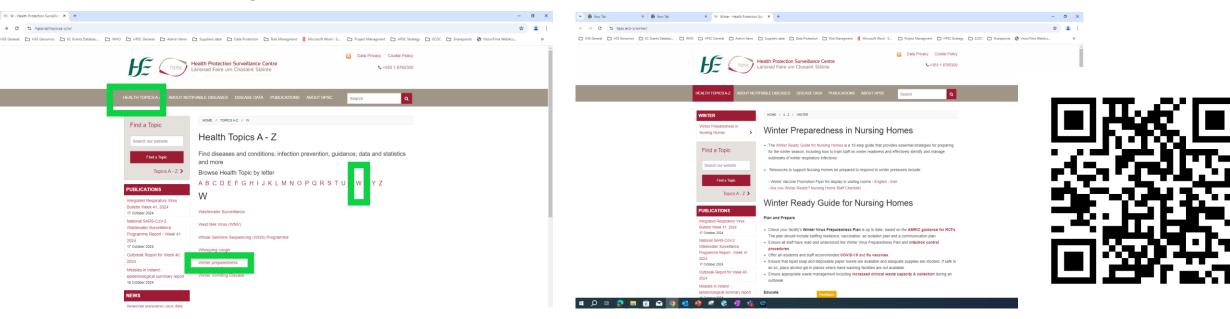

### FOCUSED ON SUPPORTING RESOURCES

Website link : Winter Preparedness in Nursing Homes

#Winterready

#### Winter Preparedness in Nursing Homes

hpso